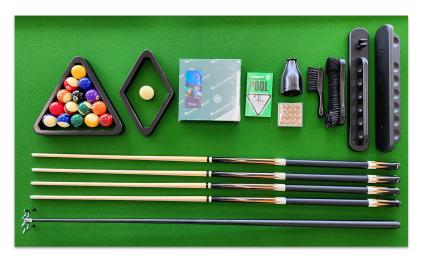

## KODA LEVEL 3 PLAY KIT (\$449.50 w/ Table Purchase)

- 1 Aramith Premium Billiard Ball Set
- 4 2-Piece 58" Black & Mahogany Maple Pool Cues
- 1 Black Bridge Cue w/ Chrome Bridge Head
- 1 Black Wooden Triangle Ball Rack
- 1 Black Wooden 9-Ball Rack
- 110 1/2" Black Wooden Table Brush & Under Rail Brush
- 1 Leather Tally Shaker & Wood Tally Ball Set
- 1 Official Rule Book
- 1 Black Wooden 7-Cue Wall Rack Holder