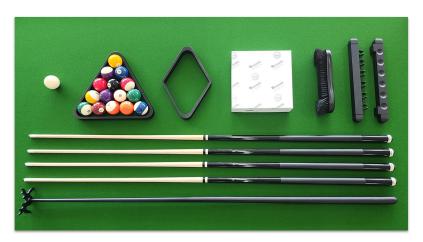

## KODA LEVEL 2 PLAY KIT (\$299.50 w/ Table Purchase)

- 1 Aramith Crown Standard Billiard Ball Set
- 4 2-Piece 58" Black Maple Pool Cues
- 1 Black Bridge Cue w/ Black Plastic Bridge Head
- 1 Black Wooden Triangle Ball Rack
- 1 Black Wooden 9-Ball Rack
- 110 1/2" Black Wooden Table Brush
- 1 Black Wooden 6-Cue Wall Rack Holder