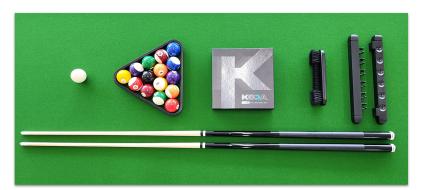

## KODA LEVEL 1 PLAY KIT (Included w/ Table Purchase)

- 1 Koda XCel Billiard Ball Set
- 2 2-Piece 58" Black Maple Pool Cues
- 1 Black Plastic Triangle Ball Rack
- 19" Black Wooden Table Brush
- 1 Black Wooden 6-Cue Wall Rack Holder